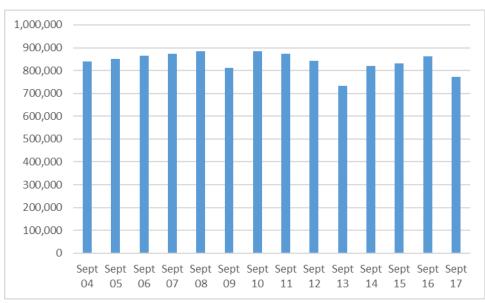

Source: Boston Borough Council and South Holland District Council

<sup>&</sup>lt;sup>1</sup> Floorspace with permission at Kirton Distribution Park

Port of Boston: The Port of Boston is one of the Borough's major employers. The graph below shows the tonnage of grain, timber, steel, paper and other products being handled. The period September 2012-13 saw a reduction in the tonnage handled due to a poor grain harvest resulting in reduced exports. We have not received tonnage data this year and so last year's graph is shown. The Port of Boston continues to benefit from ample available space and storage areas including grain silos, 18,000 square metres of buildings and a container park. The rail line to the port is allowing

larger quantities of materials to be transported by the rail networks.

Total tonnage of grain, timber, steel, paper and other products handled by the Port of Boston (2004 – 2018)

Source: Boston Borough Council