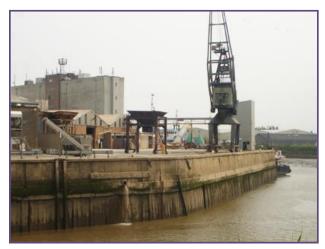

Source: Boston Borough Council and South Holland District Council

<sup>&</sup>lt;sup>1</sup> Floorspace with permission at Kirton Distribution Park

Port of Boston: The Port of Boston is one of the Borough's major employers. The graph below shows the tonnage of grain, timber, steel, paper and other products being handled. The period September 2012-13 saw a reduction in the tonnage handled due to a poor grain harvest resulting in reduced exports. We have not received tonnage data this year and so last year's graph is shown. The Port of Boston continues to benefit from ample available space and storage areas including grain silos, 18,000 square metres of buildings and a container park. The rail line to the port is allowing

larger quantities of materials to be transported by the rail networks.

Total tonnage of grain, timber, steel, paper and other products handled by the Port of Boston (2004 – 2018)

Source: Boston Borough Council