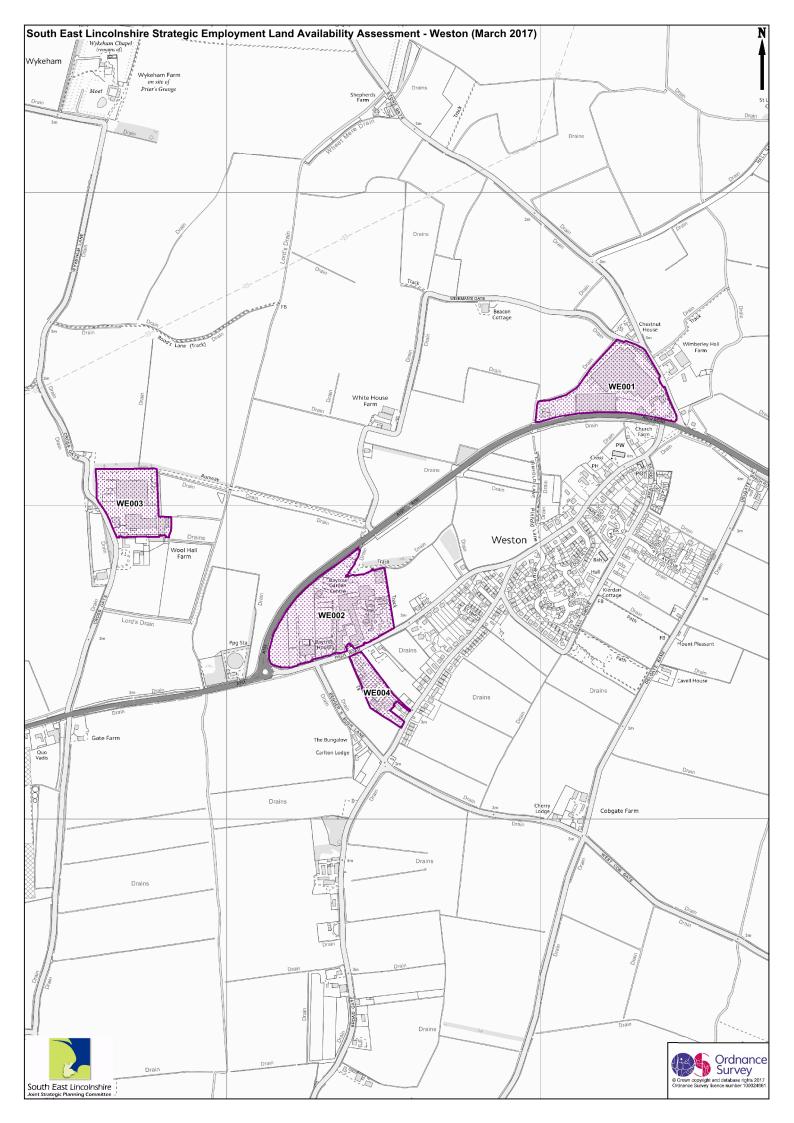

## **Potential Employment Sites**

| Site Reference   | WE004                                                                                                                                                                                                                              |                                                                                                                                                                                                                                                                                                                                                                                                                                                                                                                                                                                                                                                                                                                                                                                                                                                                                                                                                                                                                                                                                                             | Settlement |                   | Weston      |      |  |  |  |  |
|------------------|------------------------------------------------------------------------------------------------------------------------------------------------------------------------------------------------------------------------------------|-------------------------------------------------------------------------------------------------------------------------------------------------------------------------------------------------------------------------------------------------------------------------------------------------------------------------------------------------------------------------------------------------------------------------------------------------------------------------------------------------------------------------------------------------------------------------------------------------------------------------------------------------------------------------------------------------------------------------------------------------------------------------------------------------------------------------------------------------------------------------------------------------------------------------------------------------------------------------------------------------------------------------------------------------------------------------------------------------------------|------------|-------------------|-------------|------|--|--|--|--|
| Site Name        | Land to the south of High                                                                                                                                                                                                          | o the south of High Road                                                                                                                                                                                                                                                                                                                                                                                                                                                                                                                                                                                                                                                                                                                                                                                                                                                                                                                                                                                                                                                                                    |            | Site Area (Ha)    |             | 1.56 |  |  |  |  |
| Current use      | Horticultural nursery                                                                                                                                                                                                              |                                                                                                                                                                                                                                                                                                                                                                                                                                                                                                                                                                                                                                                                                                                                                                                                                                                                                                                                                                                                                                                                                                             | Availabl   | e land (ha)       | 1.56        |      |  |  |  |  |
| Proposed employm | B1, B2, B8                                                                                                                                                                                                                         |                                                                                                                                                                                                                                                                                                                                                                                                                                                                                                                                                                                                                                                                                                                                                                                                                                                                                                                                                                                                                                                                                                             | Net ava    | ilable land (ha   | 1.4         |      |  |  |  |  |
| Availability     | There are no known legal or ownership problems.                                                                                                                                                                                    |                                                                                                                                                                                                                                                                                                                                                                                                                                                                                                                                                                                                                                                                                                                                                                                                                                                                                                                                                                                                                                                                                                             |            |                   |             |      |  |  |  |  |
| Achievability    | Low achievability. Values are are low, and opening-up infrastructure costs are likely to be moderate (including site clearance costs). If it is allocated there is a low prospect that it would be redeveloped starting 2022-2036. |                                                                                                                                                                                                                                                                                                                                                                                                                                                                                                                                                                                                                                                                                                                                                                                                                                                                                                                                                                                                                                                                                                             |            |                   |             |      |  |  |  |  |
| Suitability      | Suitable                                                                                                                                                                                                                           |                                                                                                                                                                                                                                                                                                                                                                                                                                                                                                                                                                                                                                                                                                                                                                                                                                                                                                                                                                                                                                                                                                             |            |                   |             |      |  |  |  |  |
|                  | Planning status No PP or Allocation                                                                                                                                                                                                |                                                                                                                                                                                                                                                                                                                                                                                                                                                                                                                                                                                                                                                                                                                                                                                                                                                                                                                                                                                                                                                                                                             |            |                   |             |      |  |  |  |  |
|                  | Location                                                                                                                                                                                                                           | Partly within/partly adjacent to Weston settlement boundary   It is not agricultural land and is partly previously developed with agricultural buildings. The site has little intrinsic amenity value.   Its No national or local environmental designations nearby.   Ins No major archaeological issues, further information may be required dependant on development.   Acceptable - It would not have adverse impacts upon the character and appearance of the village - it is contained by strong physical boundaries (High Rd, Beggar's Bush Lane, and Broadgate).   The site is in use for horticulture & there will have been access by car & HGVs. The High Road and Broadgate frontages are long enough to accommodate a suitable adoptable road junction with the required radii & visibility splays. The site is 1.9km from the A16, a major north-south route - vehicles would not need to pass residential areas & village centres.   It will not lead to the loss of, nor place undue burdens on, existing infrastructure, such as open space, green infrastructure or community facilities. |            |                   |             |      |  |  |  |  |
|                  | Site Characteristics                                                                                                                                                                                                               |                                                                                                                                                                                                                                                                                                                                                                                                                                                                                                                                                                                                                                                                                                                                                                                                                                                                                                                                                                                                                                                                                                             |            |                   |             |      |  |  |  |  |
|                  | Environmental issues                                                                                                                                                                                                               |                                                                                                                                                                                                                                                                                                                                                                                                                                                                                                                                                                                                                                                                                                                                                                                                                                                                                                                                                                                                                                                                                                             |            |                   |             |      |  |  |  |  |
|                  | Heritage issues                                                                                                                                                                                                                    |                                                                                                                                                                                                                                                                                                                                                                                                                                                                                                                                                                                                                                                                                                                                                                                                                                                                                                                                                                                                                                                                                                             |            |                   |             |      |  |  |  |  |
|                  | Character                                                                                                                                                                                                                          |                                                                                                                                                                                                                                                                                                                                                                                                                                                                                                                                                                                                                                                                                                                                                                                                                                                                                                                                                                                                                                                                                                             |            |                   |             |      |  |  |  |  |
|                  | Highways                                                                                                                                                                                                                           |                                                                                                                                                                                                                                                                                                                                                                                                                                                                                                                                                                                                                                                                                                                                                                                                                                                                                                                                                                                                                                                                                                             |            |                   |             |      |  |  |  |  |
|                  | Infrastructure                                                                                                                                                                                                                     |                                                                                                                                                                                                                                                                                                                                                                                                                                                                                                                                                                                                                                                                                                                                                                                                                                                                                                                                                                                                                                                                                                             |            |                   |             |      |  |  |  |  |
|                  | Access for employees                                                                                                                                                                                                               | Services, facilities and homes are potentially accessible by cycle and by foot. Bus stops are<br>within 100m of the site. The site is within 1.9km of the A16. The site is partly within/partly<br>adjacent to Weston built-up area (settlement boundary). The site has potential to be accessible<br>by a range of employees.<br>A low profile site within a village location. Site is in good condition. The site is partly<br>within/partly adjacent to Weston built up area so would have access to amenities. Residential<br>properties adjoin the site so could be affected by noise, odour and light although the likely<br>impact would depend upon the proposed use.<br>A relatively flat, rectangular shaped site. It is anticipated that infrastructure would need<br>upgrading to accommodate development on site. Mature trees & hedges on the west & north<br>boundaries. Dedicated car parking. Space for manoeuvring/servicing & parking would need to<br>be provided on site to accommodate a specific use(s).                                                                             |            |                   |             |      |  |  |  |  |
|                  | External environment                                                                                                                                                                                                               |                                                                                                                                                                                                                                                                                                                                                                                                                                                                                                                                                                                                                                                                                                                                                                                                                                                                                                                                                                                                                                                                                                             |            |                   |             |      |  |  |  |  |
|                  | Internal environment                                                                                                                                                                                                               |                                                                                                                                                                                                                                                                                                                                                                                                                                                                                                                                                                                                                                                                                                                                                                                                                                                                                                                                                                                                                                                                                                             |            |                   |             |      |  |  |  |  |
|                  | Market signals                                                                                                                                                                                                                     | A low profile site. No critical mass of employment uses. Not actively marketed.                                                                                                                                                                                                                                                                                                                                                                                                                                                                                                                                                                                                                                                                                                                                                                                                                                                                                                                                                                                                                             |            |                   |             |      |  |  |  |  |
|                  | Development<br>opportunities                                                                                                                                                                                                       | No known constraints that could render development of the site unviable as access and utilities provided to the existing site. However, access, utilities, water and foul water improvements and surface water drainage will need to be upgraded for new employment development. The market potential for development of this site for employment use is considered to be low.                                                                                                                                                                                                                                                                                                                                                                                                                                                                                                                                                                                                                                                                                                                              |            |                   |             |      |  |  |  |  |
| Developable      | Developable                                                                                                                                                                                                                        | Flood risk                                                                                                                                                                                                                                                                                                                                                                                                                                                                                                                                                                                                                                                                                                                                                                                                                                                                                                                                                                                                                                                                                                  | FZ3a       | a, danger for son | ne, 0.50-1r | n    |  |  |  |  |